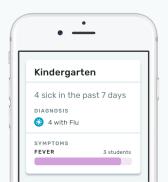

## WHAT IS KINSA'S FLUENCY PROGRAM?

FLUency has been helping schools stop the spread of illness for over 7 years! Participating in FLUency means you'll be prepared to make the best decisions for your family by knowing what illness symptoms are going around your child's school.

Know what's going around your school

Get alerts & messages from your school nurse

© 2021, Kinsa Inc., all rights reserved